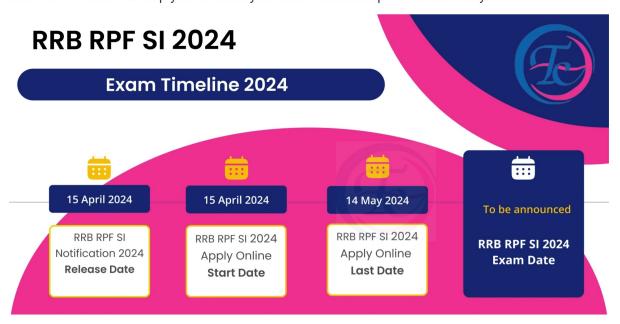

## RRB RPF SI Cut off 2024 - Important Dates

As you all must know Indian Railways has released the official notification for the RRB RPF SI exam 2024, thus, your curiosity to know about the RRB RPF SI Exam Date 2024 is justified. So, here is the schedule for the RRB RPF SI Exam Date 2024 which will help you to make your exam schedule planned and easy.

[Source: Futurekul]

For a detailed analysis on the exam dates, you can visit our blog on

RPF SI Exam Dates 2024.