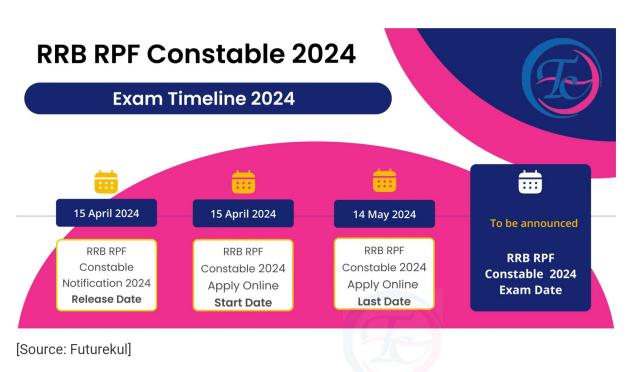

# RRB RPF Constable Cut Off 2024 - Important Dates

The RPF Notification for the constables has been released on 14th April 2024. The official online application dates, exam dates, and much more have been mentioned below for a better understanding of the candidates.

3

E-Mail : futurekulapp@gmail.com Website : www.futurekul.com

RRB RPF Constable Cut off 2024 - Know Previous Year Trends

For a detailed analysis of the important dates, you can check our blog on

RRB RPF Constable Exam Dates 2024.