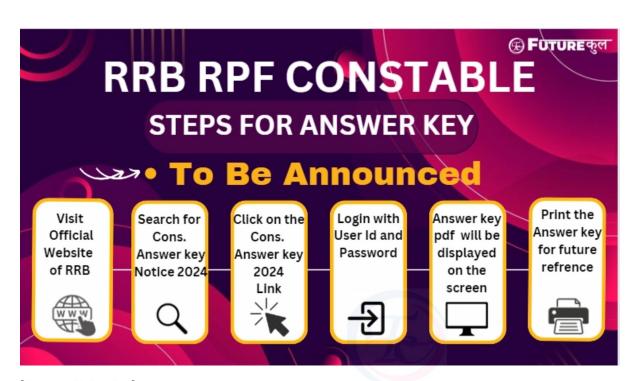

## RRB RPF Constable Answer key 2024 - Steps to Access

Are you ready to delve into the analysis phase after the exam? The eagerly awaited RRB RPF Constable Answer Key 2024 is almost here, and candidates are excited to get their hands on it. This key is like a treasure map, offering insights into your performance, highlighting your strengths, and showing areas where you can improve. Here's a straightforward guide to help you easily access the answer key:

Website: www.futurekul.com

[Source: Futurekul]

Follow these steps to download the RPF Constable answer key:

UTURE

- Firstly, visit the RRB RPF Constable official website.
- Then, watch for the notification related to the RRB Constable Answer Key 2024.
- Enter your name, date of birth, exam date, batch, and captcha.
- Click the tab 'View attempted question paper'.
- The answer key will be displayed on the screen.
- Finally, you can then download the RPF Constable Answer Key PDF and check your answers. Remember to print a few copies for quick and easy reference.