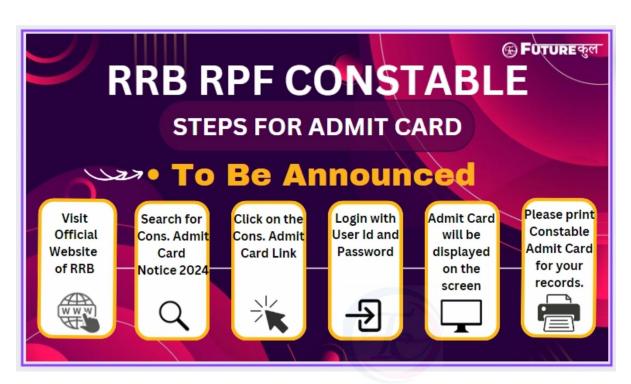

# Step-by-Step Guide to Access RRB RPF Constable Admit Card 2024

We're here to assist you in obtaining your RRB RPF Constable Admit Card 2024. These simple steps will guide you through the process without any hassle. So, let's work together and make sure you have everything you need to successfully appear for the exam. Here are the steps you need to follow.

Website: www.futurekul.com

Faculty

RRB RPF Constable Admit Card 2024 - Get Your Entry Pass

[Source: Futurekul]

1. Visit the official

RRB website

- 2. Navigate to the "RRB RPF Constable" section.
- 3. Click on the "Common Recruitment Process for RRB RPF Constable" option.
- 4. Choose "Download CBT Call Letter for RRB RPF Constable" on the subsequent page.
- 5. Enter your Registration Number or Roll Number, along with your Password or Date of Birth.
- 6. Access your RRB RPF Constable Exam Admit Card 2024.

**UTURE** 

7. Your RPF Constable Admit Card 2024 will be visible on the screen; ensure to download and print it for future reference.