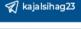

## RRB RPF Constable Exam Pattern

If you're getting ready for the RRB RPF Constable Exam in 2024, it's important to know what to expect. Understanding the exam pattern is crucial for success. Our guide to the RRB RPF Constable Exam Pattern 2024 will help you prepare and navigate the exam.

[Source: Futurekul]

The questions will be objective type, which means that there will be a clear right or wrong answer. Moreover, the CBT exam will cover the following subjects.

- Arithmetic (35 marks)
- · General Intelligence and Reasoning (35 marks)

Address : B29, Shivaji Nagar, Jhansi, Uttar Pradesh

General Awareness (50 marks)

In the RRB RPF Constable exam 2024, there are 120 questions. Each one is worth one mark. But watch out, there's a rule that takes points away for wrong answers. For each wrong answer, you'll lose 1/3 of a mark. You have 90 minutes to finish the whole test. So, use your time well and be accurate to get the highest score you can. It's really important to prepare well for each subject to get a good score. For more comprehensive information on