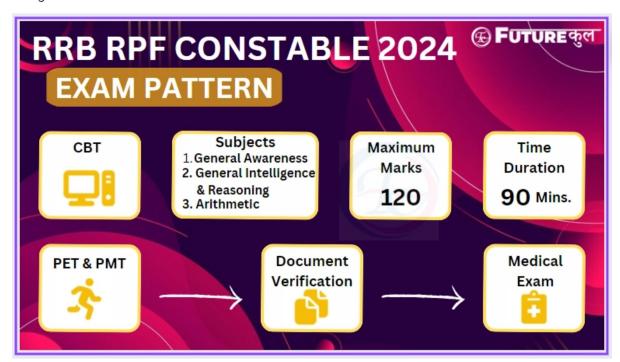

# RRB RPF Constable Exam Dates 2024

We have provided a list of important dates for the RRB RPF Constable Exam 2024. This schedule is really important, so please take a look at it to make sure you don't miss anything.

[Source: Futurekul]

To enhance your overall view of the matter, please do not hesitate to visit our blog dedicated to the RRB RPF Constable Exam Date 2024

It is highly important to guardedly watch over the official website RRB regularly as we are searching for the RRB RPF Constable Admit Card 2024 release date soon, and instantly download it once it is online. You are requested to recheck the details on the admit card. Moreover, keep a sane mind and nerves, and be at your best while taking the RRB RPF Constable Exam. At the time, you give all you have got. With dedication and hard work, then never doubt about the fuel for your promising future. Wishes you success! Stay tuned to